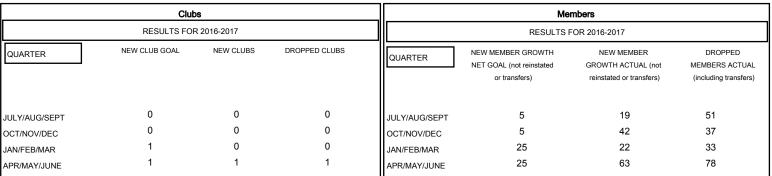

| DROPPED CLUBS: 1 |     |
|------------------|-----|
| DROPPED MEMBERS  |     |
| DECEASED         | 18  |
| CLUB CANCELLED   | 35  |
| OTHER            | 146 |
| TOTAL            | 199 |

| 41 CLUBS OF 62 ADDED 1 OR MORE | GENDER DISTRIBUTION |             |
|--------------------------------|---------------------|-------------|
| NEW MEMBERS                    | MALE<br>FEMALE      | 1,09<br>417 |
|                                | TOTAL FAMILY LINUTA | 4EMBEDO     |