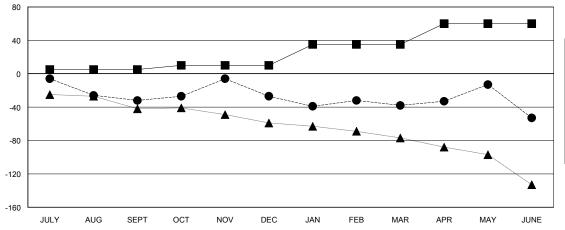

## GOALS AND ACTUAL MEMBERS CUMULATIVE

| -■- NEW MEMBER GROWTH NET GOAL    |
|-----------------------------------|
| - ● - NEW MEMBER GROWTH ACTUAL    |
| - ▲ - LAST YEAR MEMBERSHIP ACTUAL |
|                                   |
|                                   |
|                                   |